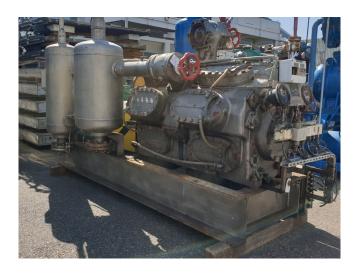

#### Used Sabroe TSMC 116 L

Used Sabroe TSMC 116 L NH3
Compressor unit. Complete with a
Sabroe TSMC 116 L two-stage
reciprocating compressor, Electromotor
with 132 kW at 1465 RPM, 2 Oil
seperators, Pressure safety
switches/gauges and a control panel.
\*Why choose for HOSBV? Were not only
the largest used refrigeration specialist
in Europe, but also, we deliver all
equipment including an extensive test,
warranty and industrial cleaning.
\*Optional we can also perform a new
paint job and arrange the logistics.