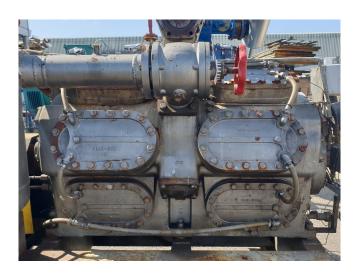

#### Used Sabroe TSMC 116 L

Used Sabroe TSMC 116 L NH3
Compressor unit. Complete with a
Sabroe TSMC 116 L two-stage
reciprocating compressor, Electromotor
with 132 kW at 1465 RPM, 2 Oil
seperators, Pressure safety
switches/gauges and a control panel.
\*Why choose for HOSBV? Were not only
the largest used refrigeration specialist
in Europe, but also, we deliver all
equipment including an extensive test,
warranty and industrial cleaning.
\*Optional we can also perform a new
paint job and arrange the logistics.