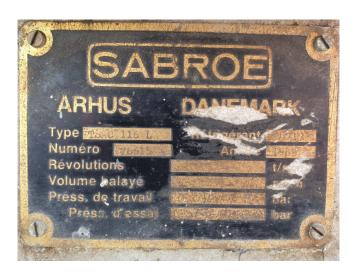

# **Specifications**

| Brand                    | Sabroe            |
|--------------------------|-------------------|
| Type                     | TSMC 116 L        |
| Refrigerant              | NH 3 (ammonia)    |
| kW at -20°C/+40°C        | 346,1             |
| kW at -30°C/+40°C        | 217,4             |
| kW at -40°C/+40°C        | 128,6             |
| Capacity Control         | /                 |
| On steel base frame      | ✓                 |
| Pressure safety switches | /                 |
| Hp/Lp/Op                 |                   |
| Pressure gauges          | ✓                 |
| Hp/Lp/Op                 |                   |
| Oil separator            | ✓                 |
| Sight Glass              | /                 |
| Control panel            | /                 |
| Sizes                    | 2740x1300x2500 mm |
|                          | (LxWxH)           |
| Stock                    | 1                 |

#### Used Sabroe TSMC 116 L

Used Sabroe TSMC 116 L NH3
Compressor unit. Complete with a
Sabroe TSMC 116 L two-stage
reciprocating compressor, Electromotor
with 132 kW at 1465 RPM, 2 Oil
seperators, Pressure safety
switches/gauges and a control panel.
\*Why choose for HOSBV? Were not only
the largest used refrigeration specialist
in Europe, but also, we deliver all
equipment including an extensive test,
warranty and industrial cleaning.
\*Optional we can also perform a new
paint job and arrange the logistics.