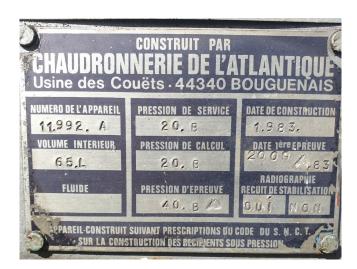

# **Specifications**

| Brand                    | Sabroe            |
|--------------------------|-------------------|
| Type                     | TSMC 116 L        |
| Refrigerant              | NH 3 (ammonia)    |
| kW at -20°C/+40°C        | 346,1             |
| kW at -30°C/+40°C        | 217,4             |
| kW at -40°C/+40°C        | 128,6             |
| Capacity Control         | /                 |
| On steel base frame      | ✓                 |
| Pressure safety switches | /                 |
| Hp/Lp/Op                 |                   |
| Pressure gauges          | ✓                 |
| Hp/Lp/Op                 |                   |
| Oil separator            | ✓                 |
| Sight Glass              | /                 |
| Control panel            | /                 |
| Sizes                    | 2740x1300x2500 mm |
|                          | (LxWxH)           |
| Stock                    | 1                 |