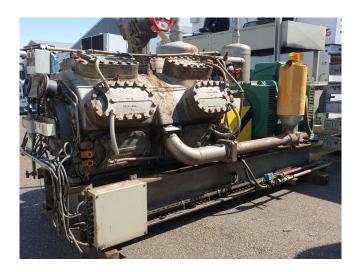

#### Used Sabroe TSMC 116 L

Used Sabroe TSMC 116 L NH3
Compressor unit. Complete with a
Sabroe TSMC 116 L two-stage
reciprocating compressor, Electromotor
with 132 kW at 1465 RPM, 2 Oil
seperators, Pressure safety
switches/gauges and a control panel.
\*Why choose for HOSBV? Were not only
the largest used refrigeration specialist
in Europe, but also, we deliver all
equipment including an extensive test,
warranty and industrial cleaning.
\*Optional we can also perform a new
paint job and arrange the logistics.