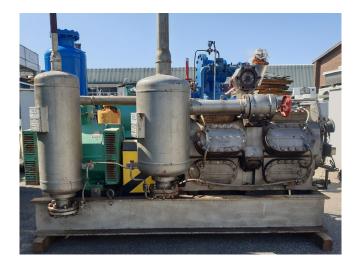

#### Used Sabroe TSMC 116 L

Used Sabroe TSMC 116 L NH3
Compressor unit. Complete with a
Sabroe TSMC 116 L two-stage
reciprocating compressor, Electromotor
with 132 kW at 1465 RPM, 2 Oil
seperators, Pressure safety
switches/gauges and a control panel.
\*Why choose for HOSBV? Were not only
the largest used refrigeration specialist
in Europe, but also, we deliver all
equipment including an extensive test,
warranty and industrial cleaning.
\*Optional we can also perform a new
paint job and arrange the logistics.