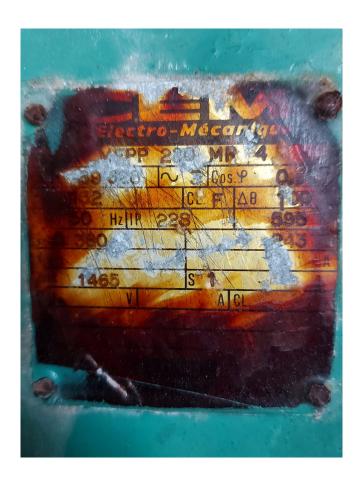

#### Used Sabroe TSMC 116 L

Used Sabroe TSMC 116 L NH3
Compressor unit. Complete with a
Sabroe TSMC 116 L two-stage
reciprocating compressor, Electromotor
with 132 kW at 1465 RPM, 2 Oil
seperators, Pressure safety
switches/gauges and a control panel.
\*Why choose for HOSBV? Were not only
the largest used refrigeration specialist
in Europe, but also, we deliver all
equipment including an extensive test,
warranty and industrial cleaning.
\*Optional we can also perform a new
paint job and arrange the logistics.