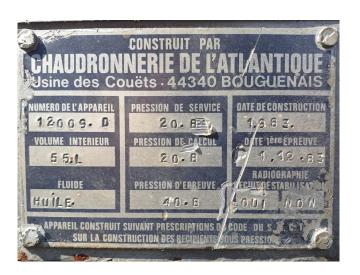

# **Specifications**

| Brand                    | Sabroe            |
|--------------------------|-------------------|
| Type                     | TSMC 116 L        |
| Refrigerant              | NH 3 (ammonia)    |
| kW at -20°C/+40°C        | 346,1             |
| kW at -30°C/+40°C        | 217,4             |
| kW at -40°C/+40°C        | 128,6             |
| Capacity Control         | /                 |
| On steel base frame      | ✓                 |
| Pressure safety switches | /                 |
| Hp/Lp/Op                 |                   |
| Pressure gauges          | ✓                 |
| Hp/Lp/Op                 |                   |
| Oil separator            | ✓                 |
| Sight Glass              | /                 |
| Control panel            | /                 |
| Sizes                    | 2740x1300x2500 mm |
|                          | (LxWxH)           |
| Stock                    | 1                 |