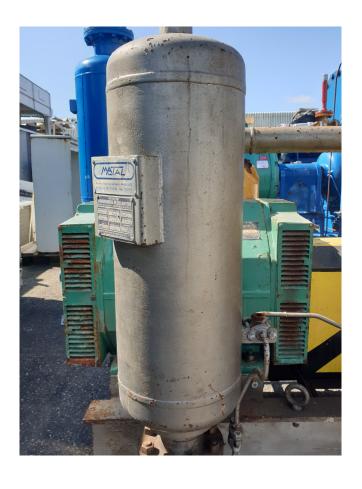

#### Used Sabroe TSMC 116 L

Used Sabroe TSMC 116 L NH3
Compressor unit. Complete with a
Sabroe TSMC 116 L two-stage
reciprocating compressor, Electromotor
with 132 kW at 1465 RPM, 2 Oil
seperators, Pressure safety
switches/gauges and a control panel.
\*Why choose for HOSBV? Were not only
the largest used refrigeration specialist
in Europe, but also, we deliver all
equipment including an extensive test,
warranty and industrial cleaning.
\*Optional we can also perform a new
paint job and arrange the logistics.