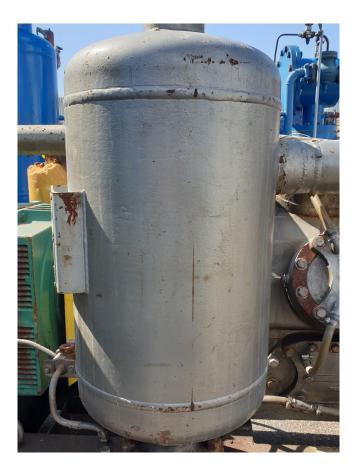

#### Used Sabroe TSMC 116 L

Used Sabroe TSMC 116 L NH3
Compressor unit. Complete with a
Sabroe TSMC 116 L two-stage
reciprocating compressor, Electromotor
with 132 kW at 1465 RPM, 2 Oil
seperators, Pressure safety
switches/gauges and a control panel.
\*Why choose for HOSBV? Were not only
the largest used refrigeration specialist
in Europe, but also, we deliver all
equipment including an extensive test,
warranty and industrial cleaning.
\*Optional we can also perform a new
paint job and arrange the logistics.