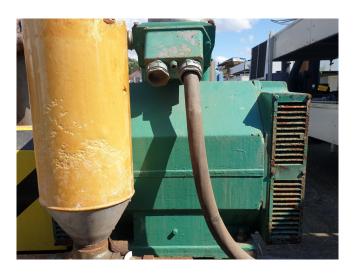

#### Used Sabroe TSMC 116 L

Used Sabroe TSMC 116 L NH3
Compressor unit. Complete with a
Sabroe TSMC 116 L two-stage
reciprocating compressor, Electromotor
with 132 kW at 1465 RPM, 2 Oil
seperators, Pressure safety
switches/gauges and a control panel.
\*Why choose for HOSBV? Were not only
the largest used refrigeration specialist
in Europe, but also, we deliver all
equipment including an extensive test,
warranty and industrial cleaning.
\*Optional we can also perform a new
paint job and arrange the logistics.