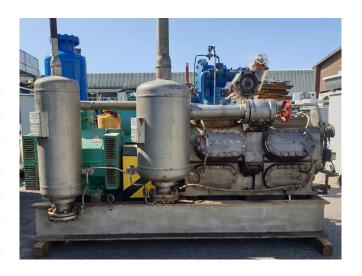

#### Used Sabroe TSMC 116 L

Used Sabroe TSMC 116 L NH3
Compressor unit. Complete with a
Sabroe TSMC 116 L two-stage
reciprocating compressor, Electromotor
with 132 kW at 1465 RPM, 2 Oil
seperators, Pressure safety
switches/gauges and a control panel.
\*Why choose for HOSBV? Were not only
the largest used refrigeration specialist
in Europe, but also, we deliver all
equipment including an extensive test,
warranty and industrial cleaning.
\*Optional we can also perform a new
paint job and arrange the logistics.